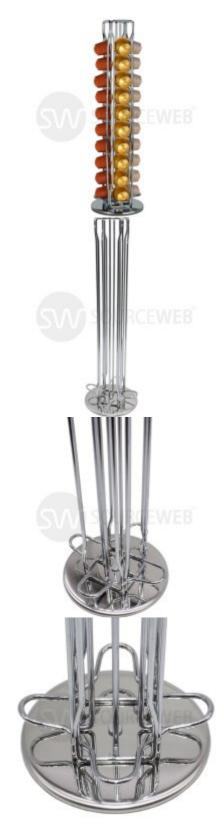

## Capsule holder Nespresso 40 capsules

#### In metal For 40 capsules

Elegance, modernity and organization, these are the qualities of this beautiful holder for coffee capsules. Made of chromed steel, it is rustproof and will suit your home, office, doctor's office or store. Perfect to organize and optimize your space in a simple way.

#### **PRODUCT DETAILS**

| Weight | 535 gram        |
|--------|-----------------|
| Size   | 29 × 14 × 15 cm |