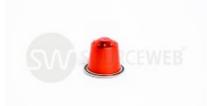

One package contains 10, 50, 100 coffee capsules (compatible with Nespresso machines).