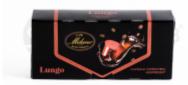

## 10, 50, 100 coffee capsules Gusto Lungo

## It is the perfect blend of 50%-50% rabica and robusta quality.

Lungo is an extended espresso. Such a drink is very popular on various occasions and is increasingly offered in restaurants, as well as at the afternoon coffee table.

One package contains 10, 50, 100 coffee capsules (compatible with Nespresso machines).