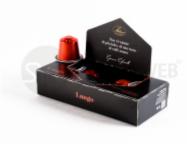

## 10, 50, 100 coffee capsules Gusto Lungo

One package contains 10, 50, 100 coffee capsules (compatible with Nespresso machines).