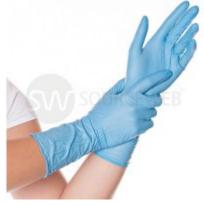

## Kimtech™ Blue Nitrile Gloves

Kimtech™ Blue Nitrile Ambidextrous Gloves provide excellent tactile sensitivity and superb grip in wet and dry environments. The latex-, silicone- and powder-free gloves are engineered for a comfortable, skin-friendly fit and extended use.

Kimtech™ Blue Nitrile Ambidextrous Gloves deliver high levels of compliant, non-sterile process security, for seamless protection when and where it is needed. The gloves feature a smooth finish and are suitable for daily use. The synthetic nitrile (Acrylonitrile Butadiene) polymer material is designed for fit and reliability, with a smooth bisque finish for excellent grip in both wet and dry conditions. The gloves are ambidextrous and incorporate a beaded cuff for added strength and ease of donning, so the wearer can simply grab and go without any fear of ripping the material. Our non-sterile blue nitrile lab gloves are also anti-static tested to ensure no disruption to samples or equipment and are silicone- and powder-free. Manufactured from nitrile instead of rubber latex, the gloves also feature reduced likelihood of TYPE I glove-associated reactions and are specifically designed to maximise comfort, even during extended use. With excellent protection against viruses and suitable for a wide variety of non-sterile applications, Kimtech™ Blue Nitrile gloves are designed to protect your processes through minimising contamination risk and boosting productivity. Available in sizes from S to XL and conforming to several industry testing and safety standards. Available Sizes/Codes:S - 97982M - 97983L - 97984XL - 97985