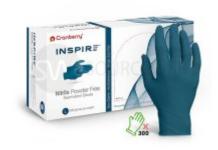

## **Cranberry Inspire Nitrile Gloves**

Experience Cranberry's fittest and lightest gloves yet! Inspire nitrile gloves feature a distinctive Aegean blue color to minimize visible stains during use, as well as an improved fingertip texture for better grip and more control. Our exclusive InSoft<sup>TM</sup> formulation provides increased soft comfort. The 300 Saver Pack reduces storage space and packaging waste.

3380 Series 300 pieces per carton by weight

## Available in sizes XS-XL

3385 (X-Small)

3386 (Small)

3387 (Medium)

3388 (Large)

3389 (X-Large)

\*250 gloves/carton