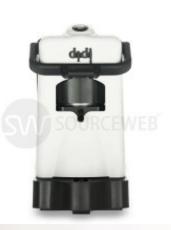

## **Coffee maker Didi Pads**

## Didi pods

The Didì is powerful and supports large workloads while maintaining low consumption and the highest quality of authentic Italian coffee. The new coffee group is impeccable in preparation and is accompanied by a simple operation that makes it functional and easy to use.

The Didì coffee machine is one of the smallest and most compact in its category and is characterized by a wide range of beautiful and trendy colors.

**Technical features:** 

- Power supply: 220 / 240 V
- Power: 450 Ŵ
- Pump pressure: 15 bar
- Weight: 3,1 kg
- Dimensions: Height 21.5 cm, width 12.5 cm, depth 30.4 cm.
- Housing material: polycarbonate.
- Niment automatic shutdown: yes
- used cushion socket: manual
- cable length: 0,8 m
- used cushion: ESE Borbone 44 mm