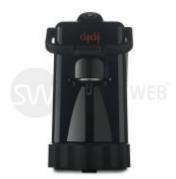

## **Coffee maker Didi Pads**

## Didi pods

The Didì is powerful and supports large workloads while maintaining low consumption and the highest quality of authentic Italian coffee. The new coffee group is impeccable in preparation and is accompanied by a simple operation that makes it functional and easy to use.

The Didì coffee machine is one of the smallest and most compact in its category and is characterized by a wide range of beautiful and trendy colors.

**Technical features:** 

- Power supply: 220 / 240 V
- Power: 450 Ŵ
- Pump pressure: 15 bar
- Weight: 3,1 kg
- Dimensions: Height 21.5 cm, width 12.5 cm, depth 30.4 cm.
- Housing material: polycarbonate.
- Niment automatic shutdown: yes
- used cushion socket: manual
- cable length: 0,8 m
- used cushion: ESE Borbone 44 mm