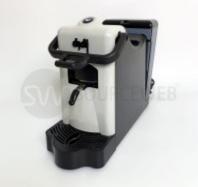

## **Coffee maker Didi Pads**

## Didi pods

The Didì is powerful and supports large workloads while maintaining low consumption and the highest quality of authentic Italian coffee. The new coffee group is impeccable in preparation and is accompanied by a simple operation that makes it functional and easy to use.

The Didì coffee machine is one of the smallest and most compact in its category and is characterized by a wide range of beautiful and trendy colors.

**Technical features:** 

- Power supply: 220 / 240 V
- Power: 450 Ŵ
- Pump pressure: 15 bar
- Weight: 3,1 kg
- Dimensions: Height 21.5 cm, width 12.5 cm, depth 30.4 cm.
- Housing material: polycarbonate.
- Niment automatic shutdown: yes
- used cushion socket: manual
- cable length: 0,8 m
- used cushion: ESE Borbone 44 mm