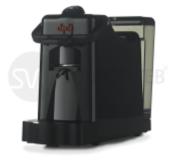

## **Coffee maker Didi Pads**

## Didi pods

The Didì is powerful and supports large workloads while maintaining low consumption and the highest quality of authentic Italian coffee. The new coffee group is impeccable in preparation and is accompanied by a simple operation that makes it functional and easy to use.

The Didì coffee machine is one of the smallest and most compact in its category and is characterized by a wide range of beautiful and trendy colors.

**Technical features:** 

- Power supply: 220 / 240 V
- Power: 450 Ŵ
- Pump pressure: 15 bar
- Weight: 3,1 kg
- Dimensions: Height 21.5 cm, width 12.5 cm, depth 30.4 cm.
- Housing material: polycarbonate.
- Niment automatic shutdown: yes
- used cushion socket: manual
- cable length: 0,8 m
- used cushion: ESE Borbone 44 mm