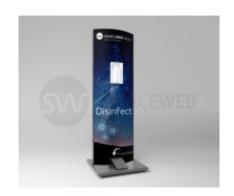

## **SourceWeb Disinfection Station Totem 3 IN 1**

Structure in black steel, equipped with a compartment for a dispenser for gel or hydroalcoholic solutions. The non-contact dispensing ensures maximum hygiene for the user, without the need to touch the device with hands. The foot pedal support is supplied pre-assembled, including two stickers, a practical and effective solution for use in stores, offices, schools and healthcare facilities. 1. A4 pin board with sticker 2. Kleenex or PPE compartment. Consumables not included 3. Support adjustable from 190 to 300 mm. Bottle compartment.